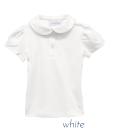

### WINTER UNIFORM

**Drop Waist** Jumper

Interlock Peter Pan Blouse

Long Sleeve Peter Pan Collar Shirt

Flat Front Slacks

Turtleneck

Crew Neck Cardigan

1/4 Zip-up Pullover