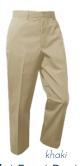

### WINTER UNIFORM

Long Sleeve Knit Shirt

Flat Front Pants

Reversible Belt

**Crew Socks** 

### WINTER UNIFORM

Short or Long Sleeve Buttondown Collar Shirt

Striped Tie

Flat Front Pants

**Boys Blazer** 

V-Neck **Sweater Vest** 

Turtleneck

1/4 Zip-up Pullover