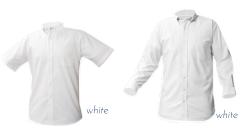

### WINTER UNIFORM

Short or Long Sleeve Buttondown Collar Shirt

Striped Tie

Flat Front Pants

**Boys Blazer** 

V-Neck **Sweater Vest** 

Turtleneck

1/4 Zip-up Pullover