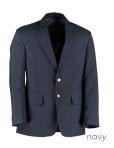

### WINTER UNIFORM

Short or Long Sleeve Buttondown Collar Shirt

Striped Tie

Flat Front Pants

**Boys Blazer** 

V-Neck **Sweater Vest** 

Turtleneck

1/4 Zip-up Pullover