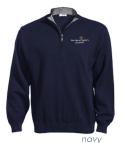

### WINTER UNIFORM

**Drop Waist** Jumper

Interlock Peter Pan Blouse

Long Sleeve Peter Pan Collar Shirt

Flat Front Slacks

Turtleneck

Crew Neck Cardigan

1/4 Zip-up Pullover

### WINTER UNIFORM

Wrap Around Kilt

Short or Long Sleeve **Buttondown Collar Blouse** 

Leggings

Flat Front Slacks

**Turtleneck** 

Crew Neck Cardigan

1/4 Zip-up Pullover

### WINTER UNIFORM

Short or Long Sleeve Buttondown Collar Shirt

Striped Tie

Flat Front Pants

**Boys Blazer** 

V-Neck **Sweater Vest** 

Turtleneck

1/4 Zip-up Pullover