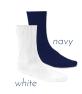

V-Neck **Sweater Vest** 

**Crew Socks** 

Orlon Knee-hi

Ribbed **Tights** 

Opaque **Tights** 

V-Neck **Sweater Vest** 

Girls Blazer

Ribbed Tights Opaque Tights

### WINTER UNIFORM

Long Sleeve Knit Shirt

Flat Front Pants

Reversible Belt

**Crew Socks** 

Reversible Belt

**Crew Socks** 