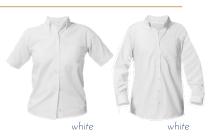

### WINTER UNIFORM

Long Sleeve Knit Shirt

Flat Front Pants

Reversible Belt

**Crew Socks** 