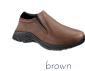

Sperry Shoe

Mary Jane Shoe

Eastland® Merrell Nubuck

Oxford Shoe Jungle Shoe

GIRLS SCHOOL UNIFORM GUIDE: GRADES 5-8

### SHOE OPTIONS

brown

brown

Sperry Shoe

Eastland® Oxford Shoe

Merrell Nubuck Jungle Shoe

### SHOE OPTIONS

Sperry Shoe

Eastland® Oxford Shoe

Merrell Nubuck Jungle Shoe