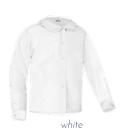

### WINTER UNIFORM

**Drop Waist** Jumper

Interlock Peter Pan Blouse

Long Sleeve Peter Pan Collar Shirt

Flat Front Slacks

Turtleneck

Crew Neck Cardigan

1/4 Zip-up Pullover