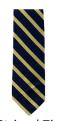

### WINTER UNIFORM

Short or Long Sleeve Buttondown Collar Shirt

Striped Tie

Flat Front Pants

**Boys Blazer** 

V-Neck **Sweater Vest** 

Turtleneck

1/4 Zip-up Pullover