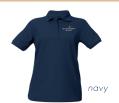

### SPRING/FALL UNIFORM

**Ladies Fitted** Short Sleeve Knit Shirt

Twill Walking **Shorts** 

2 Pleat Skort

**Crew Socks** 

Sperry Shoe

sahara

brown